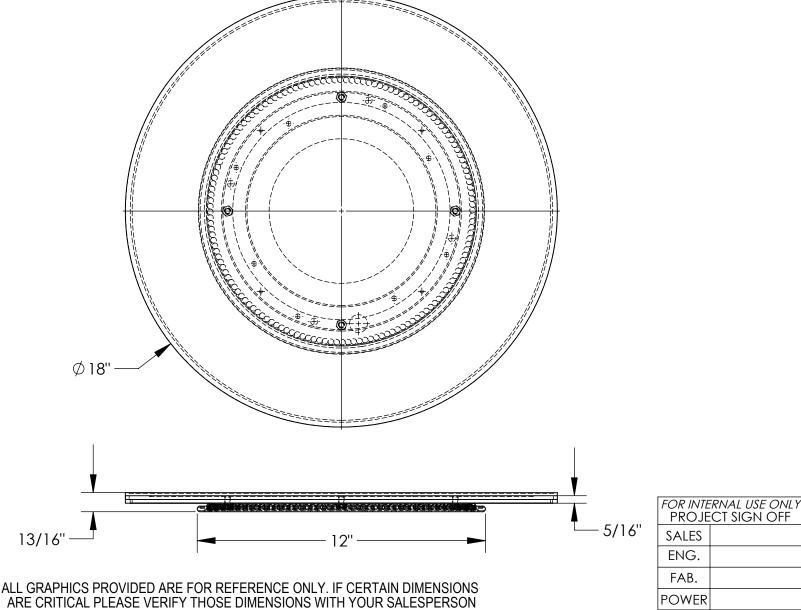

## HEAVY DUTY MANUAL TURNTABLE - TT-18-7/8 \*\*\*ANY ADDITIONS, DELETIONS, OR OMISSIONS MUST BE CORRECTED ON THIS DRAWING AS THIS DRAWING WILL BE CONSIDERED ALL INCLUSIVE\*\*\*

APPROX WEIGHT: 25.27 lbs.

## STANDARD FEATURES

MODEL NUMBER: TT-18-7/8 UNIFORM CAPACITY: 1,000 LBS. TURNTABLE DIAMETER: Ø18" **OVERALL HEIGHT: 13/16"** 

5/16" TOP PLATE

RUBBER COVER ON TOP PLATE